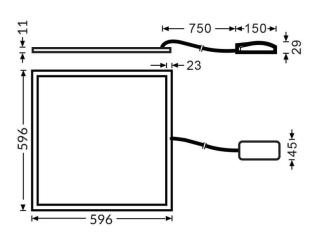

| Dimensions              |            |
|-------------------------|------------|
| Product dimensions (mm) | 596x596x11 |