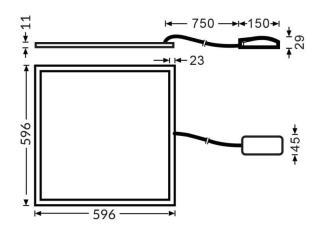

ly E-PANEL with a power of 35W and a beam angle of120 degreeswith a real lumen output of 4200 lm and an efficiency of 120lm/W. Driver DALI and CCT 3000K.

| ltem code    | 86.R001.1303.01<br>Indoor<br>Recessed Fixtures |  |  |
|--------------|------------------------------------------------|--|--|
| Product type |                                                |  |  |
| Category     |                                                |  |  |
| Family       | E-PANEL                                        |  |  |
| Pictograms   | □ 220 v >  CRI<br>240 v 850° CRI C€            |  |  |
|              | Driver On Emerg. IP<br>INCL. Off Ih 20         |  |  |
|              | 50000h<br>L80 <b>B</b> 10                      |  |  |

## Dimensions

**Product dimensions (mm)** 

596x596x11

## Scheme



| Product                    |               |
|----------------------------|---------------|
| Real power (W)             | 35            |
| Real luminous flux (Lm)    | 4200          |
| Luminous efficiency (Lm/W) | 120           |
| Beam angle (º)             | 120           |
| Life time (h)              | 50000h L80B10 |
| IP                         | 20 / 40       |
| Colour                     | White         |
| Chip Brand                 | Seoul         |
| Control gear included      | Yes           |
| Control gear               | DALI          |
| Colour temperature (K)     | 3000          |
| Colour consistency (SDCM)  | SDCM<3        |
| CRI                        | 80            |