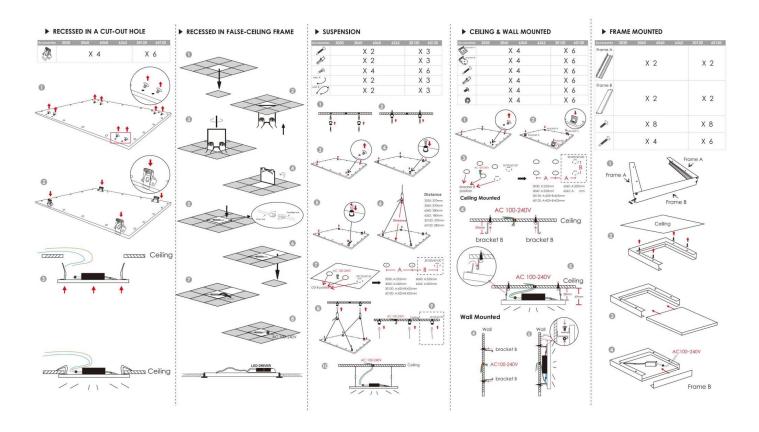

## INDOOR / RECESSED FIXTURES / E-PANEL / E-PANEL

## Item code 86.R001.1303.01

- Installation and wiring of luminaire must be in accordance with all applicable local codes.
- Installation, inspection, and maintenance of luminaires should be performed by a qualified
- electrician.
- DO NOT make or alter any open holes in the luminaire. Do not modify the luminaire.
- DO NOT install damaged product.
- Make sure electrical power is OFF before and during installation and maintenance.
- Make sure the equipment is properly grounded.
- Make sure the supply voltage is same as the rated fixture voltage.