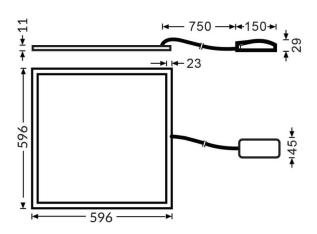

| Dimensions              |            |
|-------------------------|------------|
| Product dimensions (mm) | 596x596x11 |

| Scheme |  |  |  |
|--------|--|--|--|
|        |  |  |  |
|        |  |  |  |
|        |  |  |  |
|        |  |  |  |