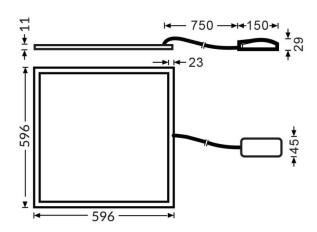

| Dimensions              |            |
|-------------------------|------------|
| Product dimensions (mm) | 596x596x11 |