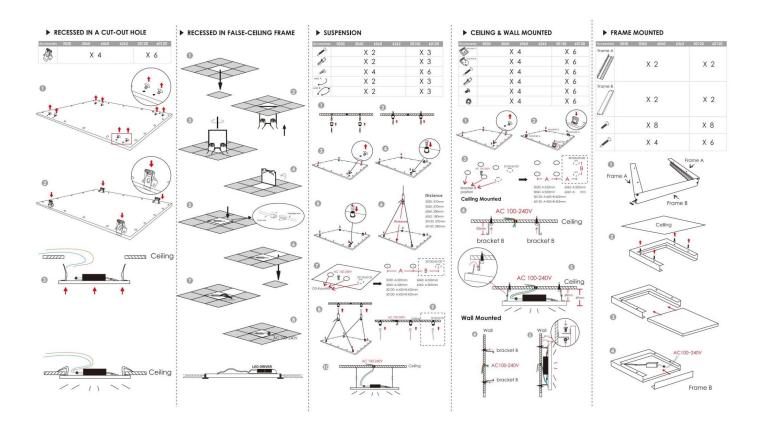

## INDOOR / RECESSED FIXTURES / E-PANEL / E-PANEL

## Item code 86.R001.1393.01

- Installation and wiring of luminaire must be in accordance with all applicable local codes.
- Installation, inspection, and maintenance of luminaires should be performed by a qualified electrician.
- DO NOT make or alter any open holes in the luminaire. Do not modify the luminaire.
- DO NOT install damaged product.
- Make sure electrical power is OFF before and during installation and maintenance.
- Make sure the equipment is properly grounded.
- Make sure the supply voltage is same as the rated fixture voltage.