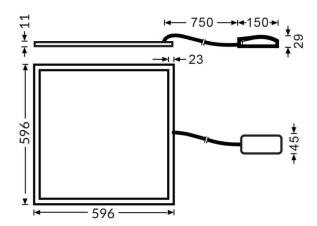

| Dimensions              |            |
|-------------------------|------------|
| Product dimensions (mm) | 596x596x11 |