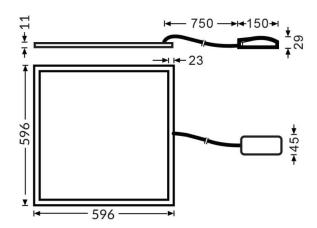

| Dimensions              |            |
|-------------------------|------------|
| Product dimensions (mm) | 596x596x11 |

| Scheme |
|--------|
|--------|