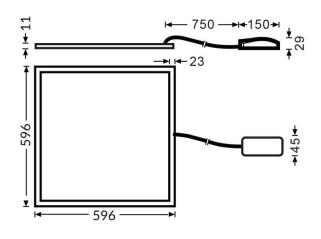

essed fixture from the family E-PANEL with a power of 35W and a beam angle of120 degreeswith a real lumen output of 4200 lm and an efficiency of 120lm/W. Driver DALI and CCT 4000K.

| Item code    | 86.R001.1403.01                        |  |
|--------------|----------------------------------------|--|
| Product type | Indoor                                 |  |
| Category     | Recessed Fixtures                      |  |
| Family       | E-PANEL                                |  |
| Subfamily    | E-PANEL                                |  |
| Pictograms   | □ 220 v<br>240 v<br>850° CRI C €       |  |
|              | Driver On Emerg. IP<br>INCL. Off 1h 20 |  |
|              | 50000h<br>L80 <b>B</b> 10              |  |

## Dimensions

**Product dimensions (mm)** 

596x596x11

## Scheme



| Product                    |               |
|----------------------------|---------------|
| Real power (W)             | 35            |
| Real luminous flux (Lm)    | 4200          |
| Luminous efficiency (Lm/W) | 120           |
| Beam angle (º)             | 120           |
| Life time (h)              | 50000h L80B10 |
| IP                         | 20 / 40       |
| Colour                     | White         |
| Chip Brand                 | Seoul         |
| Control gear included      | Yes           |
| Control gear               | DALI          |
| Colour temperature (K)     | 4000          |
| Colour consistency (SDCM)  | SDCM<3        |
| CRI                        | 80            |