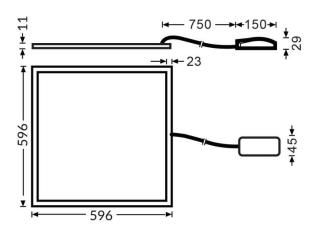

| Dimensions              |            |
|-------------------------|------------|
| Product dimensions (mm) | 596x596x11 |
|                         |            |