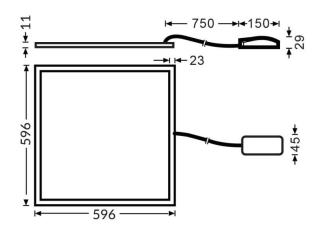

v recessed fixture from the family E-PANEL with a power of 35W and an optics wit UGR19with a real lumen output of 4200 lm and an efficiency of 120lm/W. Driver On-Off and CCT 4000K.

| ltem code    | 86.R001.1491.01<br>Indoor              |  |
|--------------|----------------------------------------|--|
| Product type |                                        |  |
| Category     | Recessed Fixtures                      |  |
| Family       | E-PANEL                                |  |
| Subfamily    | E-PANEL                                |  |
| Pictograms   | 220 v<br>240 v<br>850° CRI CE          |  |
|              | Driver On Emerg. IP<br>INCL. Off 1h 20 |  |
|              | 50000h<br>L80 <b>B</b> 10              |  |

## Dimensions

**Product dimensions (mm)** 

596x596x11

## Scheme



| Product                    |               |
|----------------------------|---------------|
| Real power (W)             | 35            |
| Real luminous flux (Lm)    | 4200          |
| Luminous efficiency (Lm/W) | 120           |
| Beam angle (º)             | 86.1          |
| Life time (h)              | 50000h L80B10 |
| IP                         | 20 / 40       |
| Colour                     | White         |
| U. G. R                    | <19           |
| Chip Brand                 | Seoul         |
| Control gear included      | Yes           |
| Control gear               | On-Off        |
| Colour temperature (K)     | 4000          |
| Colour consistency (SDCM)  | SDCM<3        |
| CRI                        | 80            |