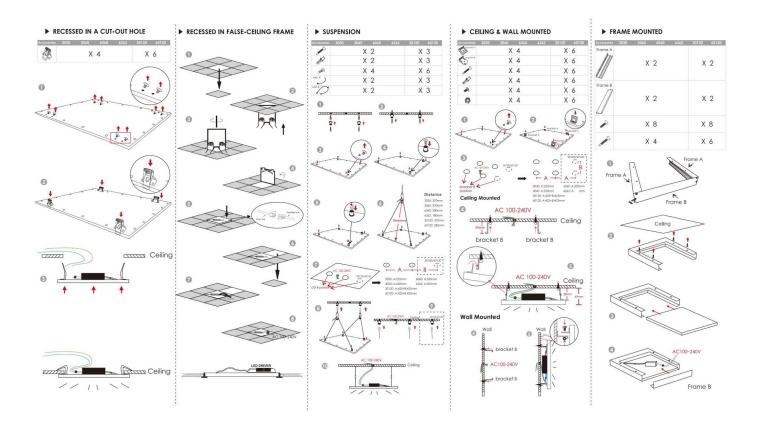

## INDOOR / RECESSED FIXTURES / E-PANEL / E-PANEL

## Item code 86.R001.1491.01

- Installation and wiring of luminaire must be in accordance with all applicable local codes.
- Installation, inspection, and maintenance of luminaires should be performed by a qualified
- electrician.
- DO NOT make or alter any open holes in the luminaire. Do not modify the luminaire.
- DO NOT install damaged product.
- Make sure electrical power is OFF before and during installation and maintenance.
- Make sure the equipment is properly grounded.
- Make sure the supply voltage is same as the rated fixture voltage.