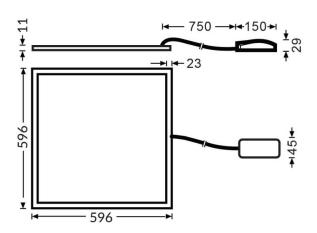

| Dimensions              |            |  |  |  |
|-------------------------|------------|--|--|--|
| Product dimensions (mm) | 596x596x11 |  |  |  |
|                         |            |  |  |  |