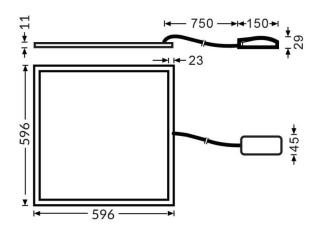

| Dimensions              |            |
|-------------------------|------------|
| Product dimensions (mm) | 596x596x11 |