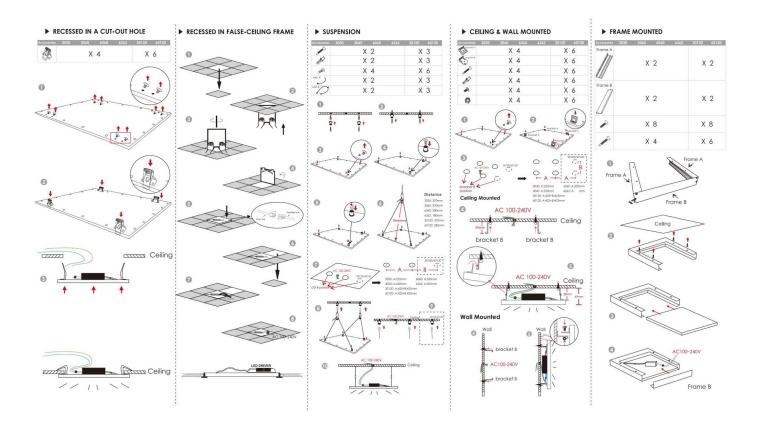

## Item code 86.R001.1493.01

- Installation and wiring of luminaire must be in accordance with all applicable local codes.
  - Installation, inspection, and maintenance of luminaires should be performed by a qualified
  - electrician.
  - DO NOT make or alter any open holes in the luminaire. Do not modify the luminaire.
  - DO NOT install damaged product.
  - Make sure electrical power is OFF before and during installation and maintenance.
  - Make sure the equipment is properly grounded.
  - Make sure the supply voltage is same as the rated fixture voltage.