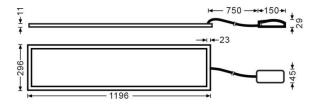

| Dimensions              |             |
|-------------------------|-------------|
| Product dimensions (mm) | 1196x296x11 |
|                         |             |
|                         |             |
| Scheme                  |             |