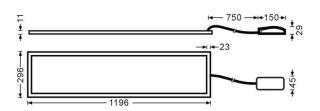

| Dimensions              |             |
|-------------------------|-------------|
| Product dimensions (mm) | 1196x296x11 |

| Cahama |  |  |
|--------|--|--|