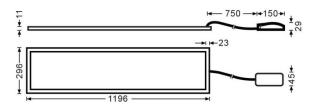

| 296x11 |
|--------|
|        |
|        |
|        |

| Product                    |               |
|----------------------------|---------------|
| Real power (W)             | 35            |
| Real luminous flux (Lm)    | 3850          |
| Luminous efficiency (Lm/W) | 110           |
| Beam angle (º)             | 86.1          |
| Life time (h)              | 50000h L80B10 |
| IP                         | 20 / 40       |
| Colour                     | White         |
| U. G. R                    | <19           |
| Chip Brand                 | Seoul         |
| Control gear included      | Yes           |
| Control gear               | DALI          |
| Colour temperature (K)     | 3000          |
| Colour consistency (SDCM)  | SDCM<3        |
| CRI                        | 80            |