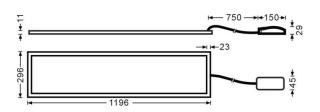

| Dimensions              |             |
|-------------------------|-------------|
| Product dimensions (mm) | 1196x296x11 |

| Scheme |  |
|--------|--|
| Scheme |  |