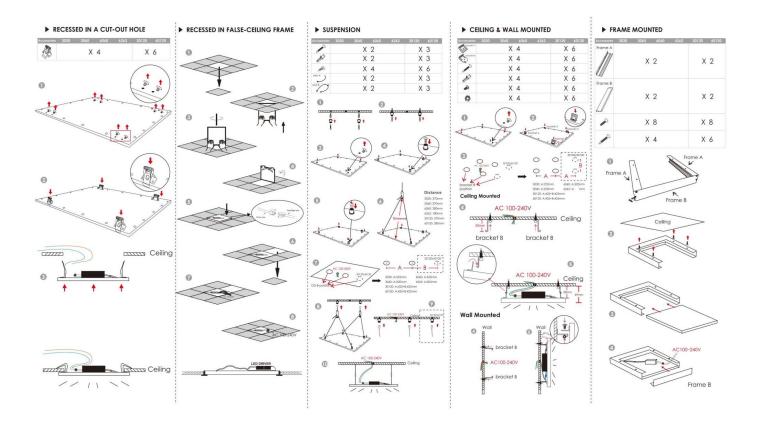

## INDOOR / RECESSED FIXTURES / E-PANEL / E-PANEL

## Item code 86.R001.2393.01

- Installation and wiring of luminaire must be in accordance with all applicable local codes.
- Installation, inspection, and maintenance of luminaires should be performed by a qualified
- electrician.
- DO NOT make or alter any open holes in the luminaire. Do not modify the luminaire.
- DO NOT install damaged product.
- Make sure electrical power is OFF before and during installation and maintenance.
- Make sure the equipment is properly grounded.
- Make sure the supply voltage is same as the rated fixture voltage.