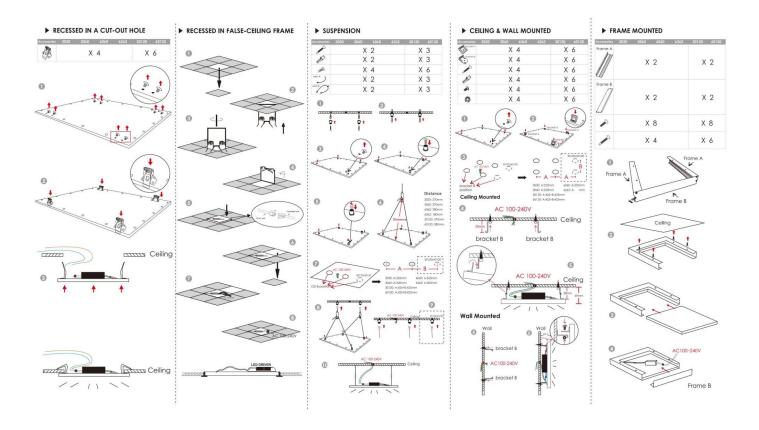

## INDOOR / RECESSED FIXTURES / E-PANEL / E-PANEL

## Item code 86.R001.2401.01

- Installation and wiring of luminaire must be in accordance with all applicable local codes.
- Installation, inspection, and maintenance of luminaires should be performed by a qualified
- electrician.
- DO NOT make or alter any open holes in the luminaire. Do not modify the luminaire.
- DO NOT install damaged product.
- Make sure electrical power is OFF before and during installation and maintenance.
- Make sure the equipment is properly grounded.
- Make sure the supply voltage is same as the rated fixture voltage.