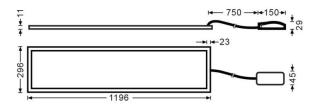

| Dimensions              |             |
|-------------------------|-------------|
| Product dimensions (mm) | 1196x296x11 |