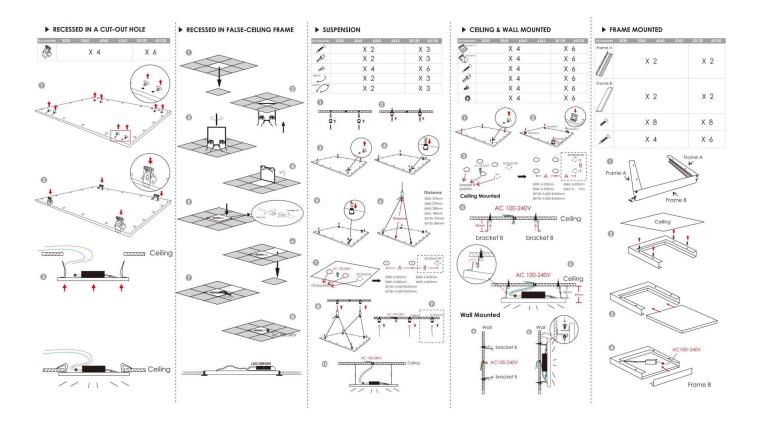

## INDOOR / RECESSED FIXTURES / E-PANEL / E-PANEL

## Item code 86.R001.2403.01

- Installation and wiring of luminaire must be in accordance with all applicable local codes.
- Installation, inspection, and maintenance of luminaires should be performed by a qualified
- electrician.
- DO NOT make or alter any open holes in the luminaire. Do not modify the luminaire.
- DO NOT install damaged product.
- Make sure electrical power is OFF before and during installation and maintenance.
- Make sure the equipment is properly grounded.
- Make sure the supply voltage is same as the rated fixture voltage.