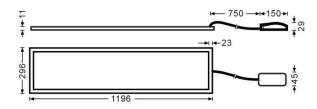

amily E-PANEL with a power of 35W and an optics with UGR19with a real lumen output of 3850 Im and an efficiency of 110Im/W. Driver On-Off and CCT 4000K.

| Item code    | 86.R001.2491.01<br>Indoor                 |  |
|--------------|-------------------------------------------|--|
| Product type |                                           |  |
| Category     | Recessed Fixtures                         |  |
| Family       | E-PANEL                                   |  |
| Subfamily    | E-PANEL                                   |  |
| Pictograms   | □ 220 v<br>240 v<br>250° CRI<br>80 C€     |  |
|              | Driver On<br>INCL. Off Emerg. IP<br>1h 20 |  |
|              | 50000h<br>L80 <b>B</b> 10                 |  |

## Dimensions

**Product dimensions (mm)** 

1196x296x11

## Scheme



| Product                    |               |
|----------------------------|---------------|
| Real power (W)             | 35            |
| Real luminous flux (Lm)    | 3850          |
| Luminous efficiency (Lm/W) | 110           |
| Beam angle (º)             | 86.1          |
| Life time (h)              | 50000h L80B10 |
| IP                         | 20 / 40       |
| Colour                     | White         |
| U. G. R                    | <19           |
| Chip Brand                 | Seoul         |
| Control gear included      | Yes           |
| Control gear               | On-Off        |
| Colour temperature (K)     | 4000          |
| Colour consistency (SDCM)  | SDCM<3        |
| CRI                        | 80            |