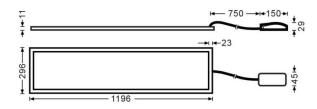

RES - E-PANEL**





## E-PANEL

Lavov recessed fixture from the family E-PANEL with a power of 35W and an optics with UGR19with a real lumen output of 3850 Im and an efficiency of 110Im/W. Driver DALI and CCT 4000K.

| ltem code    | 86.R001.2493.01<br>Indoor                 |  |
|--------------|-------------------------------------------|--|
| Product type |                                           |  |
| Category     | Recessed Fixtures                         |  |
| Family       | E-PANEL                                   |  |
| Pictograms   | □ 220 v<br>240 v<br>850° CRI C€           |  |
|              | Driver On<br>INCL. Off Emerg. IP<br>1h 20 |  |
|              | 50000h<br>L80810                          |  |

## Dimensions

**Product dimensions (mm)** 

1196x296x11

## Scheme



| Product                    |               |
|----------------------------|---------------|
| Real power (W)             | 35            |
| Real luminous flux (Lm)    | 3850          |
| Luminous efficiency (Lm/W) | 110           |
| Beam angle (º)             | 86.1          |
| Life time (h)              | 50000h L80B10 |
| IP                         | 20 / 40       |
| Colour                     | White         |
| U. G. R                    | <19           |
| Chip Brand                 | Seoul         |
| Control gear included      | Yes           |
| Control gear               | DALI          |
| Colour temperature (K)     | 4000          |
| Colour consistency (SDCM)  | SDCM<3        |
| CRI                        | 80            |