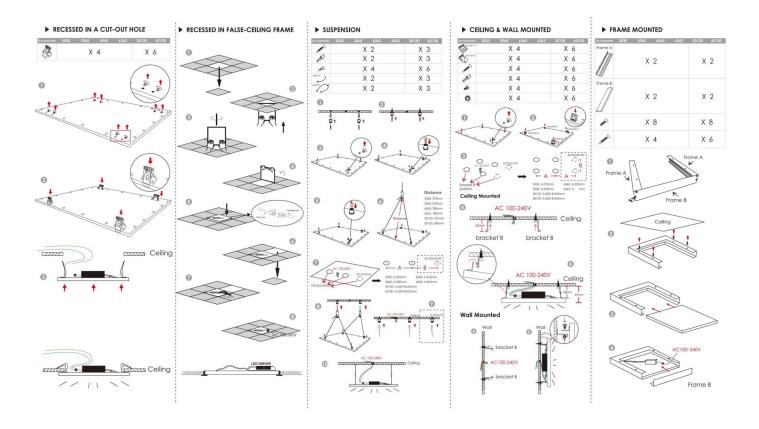

## INDOOR / RECESSED FIXTURES / E-PANEL / E-PANEL

## Item code 86.R001.2493.01

- Installation and wiring of luminaire must be in accordance with all applicable local codes.
- Installation, inspection, and maintenance of luminaires should be performed by a qualified
- electrician.
- DO NOT make or alter any open holes in the luminaire. Do not modify the luminaire.
- DO NOT install damaged product.
- Make sure electrical power is OFF before and during installation and maintenance.
- Make sure the equipment is properly grounded.
- Make sure the supply voltage is same as the rated fixture voltage.