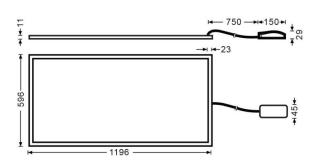

| Dimensions              |             |
|-------------------------|-------------|
| Product dimensions (mm) | 1196x296x11 |