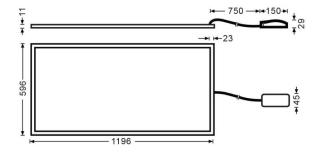

L with a power of 55W and a beam angle of120 degreeswith a real lumen output of 6160 lm and an efficiency of 112lm/W. Driver DALI and CCT 3000K.

| ltem code                | 86.R001.3303.01<br>Indoor              |  |
|--------------------------|----------------------------------------|--|
| Product type<br>Category |                                        |  |
|                          | Recessed Fixtures                      |  |
| Family                   | E-PANEL                                |  |
| Pictograms               | □ 220 v<br>240 v<br>80 CE              |  |
|                          | Driver On Emerg. IP<br>INCL. Off 1h 20 |  |
|                          | 50000h<br>L80 <b>8</b> 10              |  |

## Dimensions

**Product dimensions (mm)** 

1196x296x11

## Scheme



| Product                    |               |
|----------------------------|---------------|
| Real power (W)             | 55            |
| Real luminous flux (Lm)    | 6160          |
| Luminous efficiency (Lm/W) | 112           |
| Beam angle (º)             | 120           |
| Life time (h)              | 50000h L80B10 |
| IP                         | 20 / 40       |
| Colour                     | White         |
| Chip Brand                 | Seoul         |
| Control gear included      | Yes           |
| Control gear               | DALI          |
| Colour temperature (K)     | 3000          |
| Colour consistency (SDCM)  | SDCM<3        |
| CRI                        | 80            |