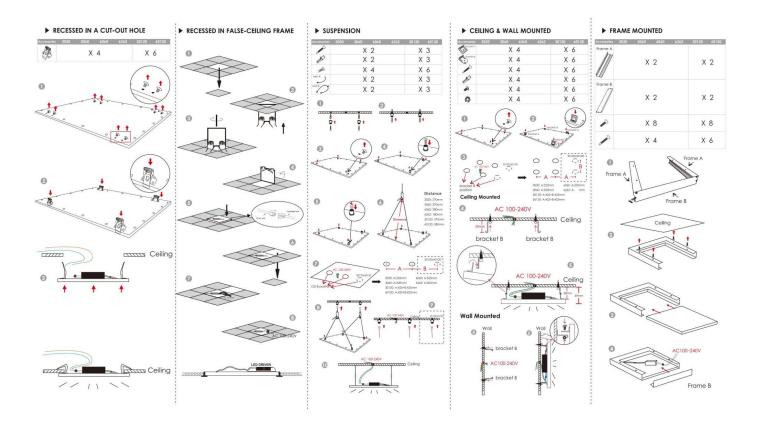

## INDOOR / RECESSED FIXTURES / E-PANEL / E-PANEL

## Item code 86.R001.3303.01





- Installation and wiring of luminaire must be in accordance with all applicable local codes.
- Installation, inspection, and maintenance of luminaires should be performed by a qualified
- electrician.
- DO NOT make or alter any open holes in the luminaire. Do not modify the luminaire.
- DO NOT install damaged product.
- Make sure electrical power is OFF before and during installation and maintenance.
- Make sure the equipment is properly grounded.
- Make sure the supply voltage is same as the rated fixture voltage.