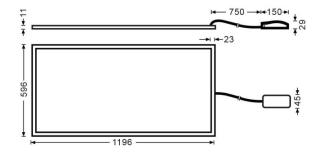

|                           |                         |            |                  |                 |  |
| Category     | Recessed Fixtures         |                         |            |                  |                 |  |
| Family       | E-PANEL                   |                         |            |                  |                 |  |
| Pictograms   |                           | <sup>220</sup><br>240 v | ≻ <br>850° | <b>CRI</b><br>80 | CE              |  |
|              | Driver<br>INCL.           | On<br>Off               | DAL        | Emerg.<br>1h     | <b>IP</b><br>20 |  |
|              | 50000h<br>L80 <b>B</b> 10 |                         |            |                  |                 |  |

## Dimensions

**Product dimensions (mm)** 

1196x296x11

## Scheme



| Product                    |               |  |  |
|----------------------------|---------------|--|--|
| Real power (W)             | 55            |  |  |
| Real luminous flux (Lm)    | 6160          |  |  |
| Luminous efficiency (Lm/W) | 112           |  |  |
| Beam angle (º)             | 86.1          |  |  |
| Life time (h)              | 50000h L80B10 |  |  |
| IP                         | 20 / 40       |  |  |
| Colour                     | White         |  |  |
| U. G. R                    | <19           |  |  |
| Chip Brand                 | Seoul         |  |  |
| Control gear included      | Yes           |  |  |
| Control gear               | On-Off        |  |  |
| Colour temperature (K)     | 3000          |  |  |
| Colour consistency (SDCM)  | SDCM<3        |  |  |
| C