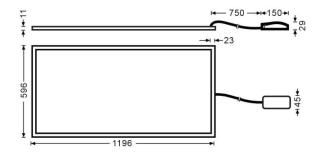

|  |
| Category     |                                                |                         |            |                  |                 |  |
| Family       | E-PAI                                          | NEL                     |            |                  |                 |  |
| Pictograms   |                                                | <sup>220</sup><br>240 v | ≻ <br>850° | <b>CRI</b><br>80 | CE              |  |
|              | Driver<br>INCL.                                | On<br>Off               | DAL        | Emerg.<br>1h     | <b>IP</b><br>20 |  |
|              | 50000h<br>L80 <b>B</b> 10                      |                         |            |                  |                 |  |

## Dimensions

**Product dimensions (mm)** 

1196x296x11

## Scheme



| Product                    |               |  |  |
|----------------------------|---------------|--|--|
| Real power (W)             | 55            |  |  |
| Real luminous flux (Lm)    | 6160          |  |  |
| Luminous efficiency (Lm/W) | 112           |  |  |
| Beam angle (º)             | 86.1          |  |  |
| Life time (h)              | 50000h L80B10 |  |  |
| IP                         | 20 / 40       |  |  |
| Colour                     | White         |  |  |
| U. G. R                    | <19           |  |  |
| Chip Brand                 | Seoul         |  |  |
| Control gear included      | Yes           |  |  |
| Control gear               | DALI          |  |  |
| Colour temperature (K)     | 3000          |  |  |
| Colour consistency (SDCM)  | SDCM<3        |  |  |
| C