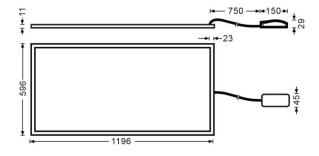

e family E-PANEL with a power of 55W and a beam angle of120 degreeswith a real lumen output of 6160 lm and an efficiency of 112lm/W. Driver On-Off and CCT 4000K.

| ltem code                | 86.R001.3401.01<br>Indoor<br>Recessed Fixtures |  |
|--------------------------|------------------------------------------------|--|
| Product type<br>Category |                                                |  |
|                          |                                                |  |
| Pictograms               | □ 220 v<br>240 v<br>850° CRI C€                |  |
|                          | Driver On Emerg. IP<br>INCL Off 1h 20          |  |
|                          | 50000h<br>L60 <b>8</b> 10                      |  |

## Dimensions

**Product dimensions (mm)** 

1196x296x11

## Scheme



| Product                    |               |
|----------------------------|---------------|
| Real power (W)             | 55            |
| Real luminous flux (Lm)    | 6160          |
| Luminous efficiency (Lm/W) | 112           |
| Beam angle (º)             | 120           |
| Life time (h)              | 50000h L80B10 |
| IP                         | 20 / 40       |
| Colour                     | White         |
| Chip Brand                 | Seoul         |
| Control gear included      | Yes           |
| Control gear               | On-Off        |
| Colour temperature (K)     | 4000          |
| Colour consistency (SDCM)  | SDCM<3        |
| CRI                        | 80            |