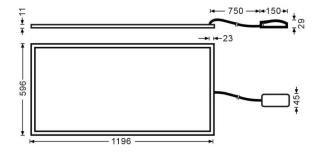

put of 6160 Im and an efficiency of 112Im/W. Driver DALI and CCT 4000K.

| ltem code                | 86.R001.3493.01<br>Indoor              |  |
|--------------------------|----------------------------------------|--|
| Product type<br>Category |                                        |  |
|                          | Recessed Fixtures                      |  |
| Family                   | E-PANEL                                |  |
| Subfamily                | E-PANEL                                |  |
| Pictograms               | □ 220 v >  CRI C€                      |  |
|                          | Driver On Emerg. IP<br>INCL. Off 1h 20 |  |
|                          | 50000h<br>L80 <b>B</b> 10              |  |

## Dimensions

**Product dimensions (mm)** 

1196x296x11

## Scheme



| Product                    |               |
|----------------------------|---------------|
| Real power (W)             | 55            |
| Real luminous flux (Lm)    | 6160          |
| Luminous efficiency (Lm/W) | 112           |
| Beam angle (º)             | 86.1          |
| Life time (h)              | 50000h L80B10 |
| IP                         | 20 / 40       |
| Colour                     | White         |
| U. G. R                    | <19           |
| Chip Brand                 | Seoul         |
| Control gear included      | Yes           |
| Control gear               | DALI          |
| Colour temperature (K)     | 4000          |
| Colour consistency (SDCM)  | SDCM<3        |
| CRI                        | 80            |