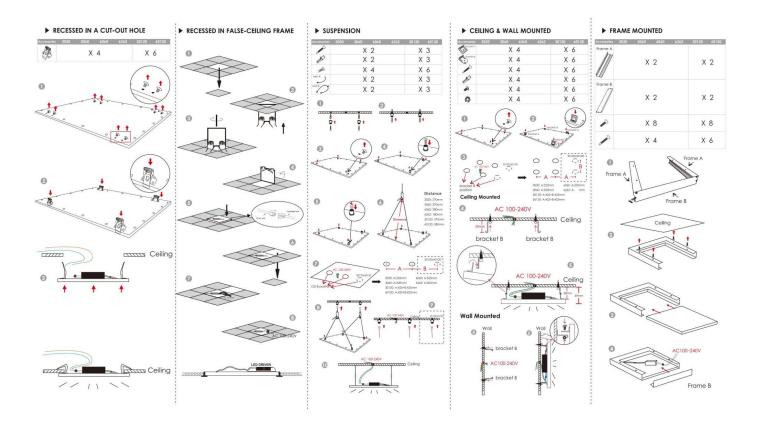

## INDOOR / RECESSED FIXTURES / E-PANEL / E-PANEL

## Item code 86.R001.3493.01





- Installation and wiring of luminaire must be in accordance with all applicable local codes.
- Installation, inspection, and maintenance of luminaires should be performed by a qualified
- electrician.
- DO NOT make or alter any open holes in the luminaire. Do not modify the luminaire.
- DO NOT install damaged product.
- Make sure electrical power is OFF before and during installation and maintenance.
- Make sure the equipment is properly grounded.
- Make sure the supply voltage is same as the rated fixture voltage.