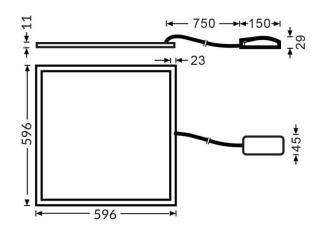

## Dimensions

Product dimensions (mm)

596x596x11

## Scheme



## **RECESSED FIXTURES - E-PANEL**





## E-PANEL

Lavov recessed fixture from the family E-PANEL with a power of 35W and a beam angle of120 degreeswith a real lumen output of 4200 lm and an efficiency of 120lm/W. Driver DALI and CCT 3000K.

| ltem code    | 86.R001.4303.01<br>Indoor<br>Recessed Fixtures |  |
|--------------|------------------------------------------------|--|
| Product type |                                                |  |
| Category     |                                                |  |
| Family       | E-PANEL                                        |  |
| Pictograms   | □ 220 v<br>240 v<br>250° CRI<br>80 C€          |  |
|              | Driver On Emerg. IP<br>INCL. Off 1h 20         |  |
|              | 50000h<br>L80 <b>B</b> 10                      |  |

|