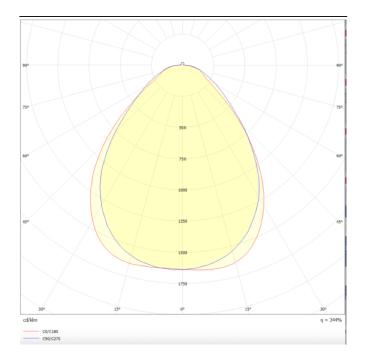

## E-PANEL

Lavov recessed fixture from the family E-PANEL with a power of 35W and a beam angle of120 degreeswith a real lumen output of 4200 lm and an efficiency of 120lm/W. Driver DALI and CCT 3000K.

| ltem code    | 86.R001.4303.01<br>Indoor<br>Recessed Fixtures |  |
|--------------|------------------------------------------------|--|
| Product type |                                                |  |
| Category     |                                                |  |
| Family       | E-PANEL                                        |  |
| Pictograms   | □ 220 v<br>240 v<br>250° CRI<br>80 C€          |  |
|              | Driver On Emerg. IP<br>INCL. Off 1h 20         |  |
|              | 50000h<br>L80 <b>B</b> 10                      |  |