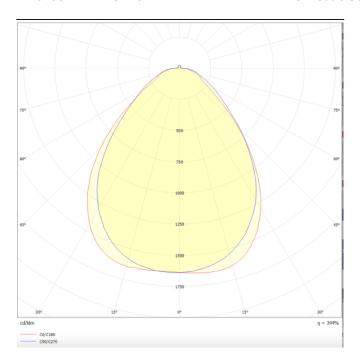

## **E-PANEL**

Lavov recessed fixture from the family E-PANEL with a power of 35W and a beam angle of 120 degrees with a real lumen output of 4200 lm and an efficiency of 120lm/W. Driver DALI and CCT 3000K.

| Product                    |               |
|----------------------------|---------------|
| Real power (W)             | 35            |
| Real luminous flux (Lm)    | 4200          |
| Luminous efficiency (Lm/W) | 120           |
| Beam angle (º)             | 120           |
| Life time (h)              | 50000h L80B10 |
| IP                         | 20 / 40       |
| Colour                     | White         |
| Chip Brand                 | Sanan         |
| Control gear included      | Yes           |
| Control gear               | DALI          |
| Colour temperature (K)     | 3000          |
| Colour consistency (SDCM)  | SDCM<3        |
| CRI                        | 80            |