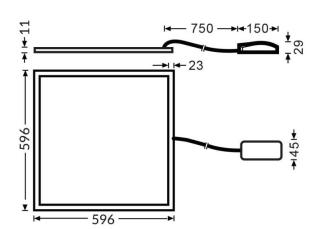

| Dimensions              |            |
|-------------------------|------------|
| Product dimensions (mm) | 596x596x11 |