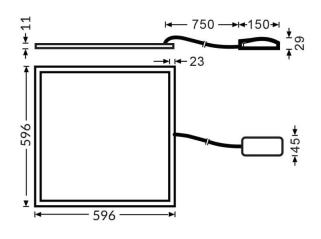

E-PANEL with a power of 35W and a beam angle of120 degreeswith a real lumen output of 4200 lm and an efficiency of 120lm/W. Driver On-Off and CCT 4000K.

| ltem code    | 86.R001.4401.01                           |  |
|--------------|-------------------------------------------|--|
| Product type | Indoor                                    |  |
| Category     | Recessed Fixtures                         |  |
| Family       | E-PANEL                                   |  |
| Subfamily    | E-PANEL                                   |  |
| Pictograms   | □ 220 v<br>240 v<br>850° CRI CE           |  |
|              | Driver On<br>INCL. Off Emerg. IP<br>1h 20 |  |
|              | 50000h<br>L80 <b>B</b> 10                 |  |

## Dimensions

**Product dimensions (mm)** 

596x596x11

## Scheme



| Product                    |               |
|----------------------------|---------------|
| Real power (W)             | 35            |
| Real luminous flux (Lm)    | 4200          |
| Luminous efficiency (Lm/W) | 120           |
| Beam angle (º)             | 120           |
| Life time (h)              | 50000h L80B10 |
| IP                         | 65            |
| Colour                     | White         |
| Chip Brand                 | Sanan         |
| Control gear included      | Yes           |
| Control gear               | On-Off        |
| Colour temperature (K)     | 4000          |
| Colour consistency (SDCM)  | SDCM<3        |
| CRI                        | 80            |