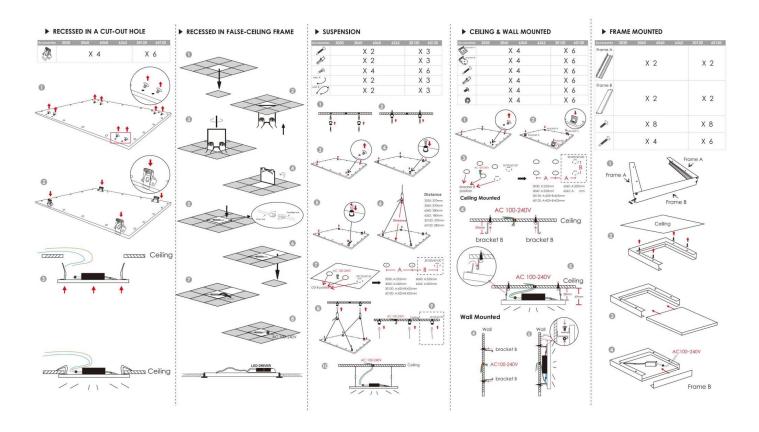

## INDOOR / RECESSED FIXTURES / E-PANEL / E-PANEL

## Item code 86.R001.4401.01

- Installation and wiring of luminaire must be in accordance with all applicable local codes.
- Installation, inspection, and maintenance of luminaires should be performed by a qualified
- electrician.
- DO NOT make or alter any open holes in the luminaire. Do not modify the luminaire.
- DO NOT install damaged product.
- Make sure electrical power is OFF before and during installation and maintenance.
- Make sure the equipment is properly grounded.
- Make sure the supply voltage is same as the rated fixture voltage.