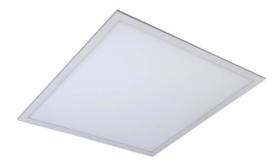

## E-PANEL

Lavov recessed fixture from the family E-PANEL with a power of 35W and a beam angle of120 degreeswith a real lumen output of 4200 lm and an efficiency of 120lm/W. Driver DALI and CCT 4000K.

| ltem code    | 86.R001.4403.01                 |  |  |
|--------------|---------------------------------|--|--|
| Product type | Indoor                          |  |  |
| Category     | Recessed Fixtures<br>E-PANEL    |  |  |
| Family       |                                 |  |  |
| Pictograms   | □ 220 v<br>240 v<br>850° CRI C€ |  |  |
|              | Driver On DALL Emerg. IP 1h 20  |  |  |
|              | 50000h<br>L80 <b>8</b> 10       |  |  |