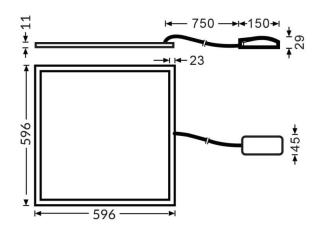

## E-PANEL

Lavov recessed fixture from the family E-PANEL with a power of 35W and a beam angle of120 degreeswith a real lumen output of 4200 lm and an efficiency of 120lm/W. Driver DALI and CCT 4000K.

| ltem code    | 86.R001.4403.01                 |  |  |
|--------------|---------------------------------|--|--|
| Product type | Indoor                          |  |  |
| Category     | Recessed Fixtures<br>E-PANEL    |  |  |
| Family       |                                 |  |  |
| Pictograms   | □ 220 v<br>240 v<br>850° CRI C€ |  |  |
|              | Driver On DALL Emerg. IP 1h 20  |  |  |
|              | 50000h<br>L80 <b>8</b> 10       |  |  |

## Dimensions

**Product dimensions (mm)** 

596x596x11

## Scheme



| Product                    |               |
|----------------------------|---------------|
| Real power (W)             | 35            |
| Real luminous flux (Lm)    | 4200          |
| Luminous efficiency (Lm/W) | 120           |
| Beam angle (º)             | 120           |
| Life time (h)              | 50000h L80B10 |
| IP                         | 65            |
| Colour                     | White         |
| Chip Brand                 | Sanan         |
| Control gear included      | Yes           |
| Control gear               | DALI          |
| Colour temperature (K)     | 4000          |
| Colour consistency (SDCM)  | SDCM<3        |
| CRI                        | 80            |