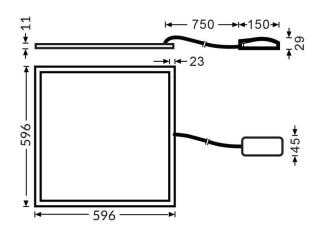

ly E-PANEL with a power of 35W and a beam angle of120 degreeswith a real lumen output of 4200 lm and an efficiency of 120lm/W. Driver DALI and CCT 4000K.

| Item code    | 86.R001.4403.01                           |  |
|--------------|-------------------------------------------|--|
| Product type | Indoor                                    |  |
| Category     | Recessed Fixtures                         |  |
| Family       | E-PANEL                                   |  |
| Subfamily    | E-PANEL                                   |  |
| Pictograms   | □ 220 v<br>240 v<br>850° CRI C €          |  |
|              | Driver On<br>INCL. Off Emerg. IP<br>1h 20 |  |
|              | 50000h<br>L80 <b>B</b> 10                 |  |

## Dimensions

**Product dimensions (mm)** 

596x596x11

## Scheme



| Product                    |               |
|----------------------------|---------------|
| Real power (W)             | 35            |
| Real luminous flux (Lm)    | 4200          |
| Luminous efficiency (Lm/W) | 120           |
| Beam angle (º)             | 120           |
| Life time (h)              | 50000h L80B10 |
| IP                         | 65            |
| Colour                     | White         |
| Chip Brand                 | Sanan         |
| Control gear included      | Yes           |
| Control gear               | DALI          |
| Colour temperature (K)     | 4000          |
| Colour consistency (SDCM)  | SDCM<3        |
| CRI                        | 80            |