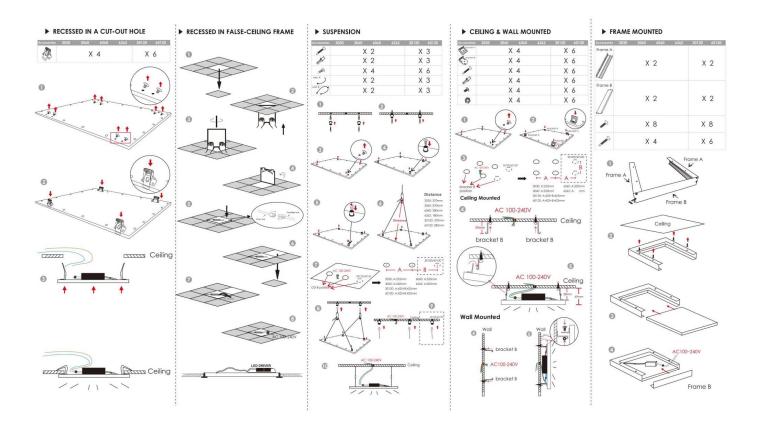

## INDOOR / RECESSED FIXTURES / E-PANEL / E-PANEL

## Item code 86.R001.4403.01

- Installation and wiring of luminaire must be in accordance with all applicable local codes.
- Installation, inspection, and maintenance of luminaires should be performed by a qualified
- electrician.
- DO NOT make or alter any open holes in the luminaire. Do not modify the luminaire.
- DO NOT install damaged product.
- Make sure electrical power is OFF before and during installation and maintenance.
- Make sure the equipment is properly grounded.
- Make sure the supply voltage is same as the rated fixture voltage.