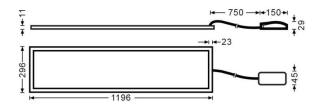

ed fixture from the family E-PANEL with a power of 40W and a beam angle of120 degreeswith a real lumen output of 4320 lm and an efficiency of 108lm/W. Driver On-Off and CCT 3000K.

| Item code    | 86.R001.5301.01                        |  |
|--------------|----------------------------------------|--|
| Product type | Indoor                                 |  |
| Category     | Recessed Fixtures                      |  |
| Family       | E-PANEL                                |  |
| Subfamily    | E-PANEL                                |  |
| Pictograms   | □ 220 v<br>240 v<br>850° CRI CE        |  |
|              | Driver On Emerg. IP<br>INCL. Off 1h 20 |  |
|              | 50000h<br>L80 <b>B</b> 10              |  |

## Dimensions

**Product dimensions (mm)** 

1196x296x11

## Scheme



| Product                    |               |
|----------------------------|---------------|
| Real power (W)             | 40            |
| Real luminous flux (Lm)    | 4320          |
| Luminous efficiency (Lm/W) | 108           |
| Beam angle (º)             | 120           |
| Life time (h)              | 50000h L80B10 |
| IP                         | 65            |
| Colour                     | White         |
| Chip Brand                 | Sanan         |
| Control gear included      | Yes           |
| Control gear               | On-Off        |
| Colour temperature (K)     | 3000          |
| Colour consistency (SDCM)  | SDCM<3        |
| CRI                        | 80            |