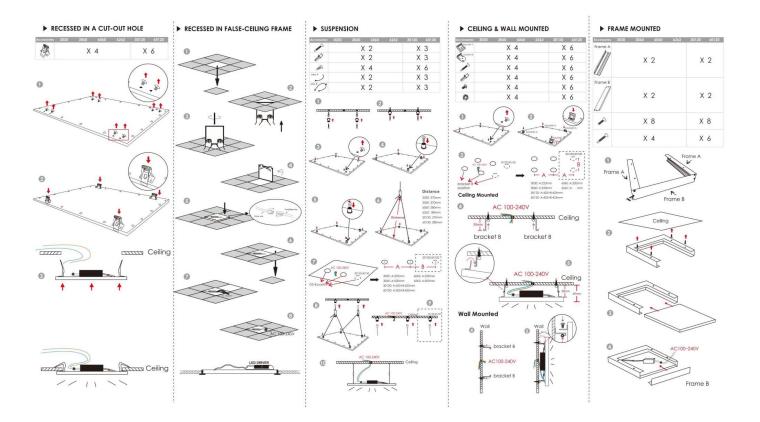

## Item code 86.R001.5301.01

- Installation and wiring of luminaire must be in accordance with all applicable local codes.
- Installation, inspection, and maintenance of luminaires should be performed by a qualified electrician.
- DO NOT make or alter any open holes in the luminaire. Do not modify the luminaire.
- DO NOT install damaged product.
- Make sure electrical power is OFF before and during installation and maintenance.
- Make sure the equipment is properly grounded.
- Make sure the supply voltage is same as the rated fixture voltage.