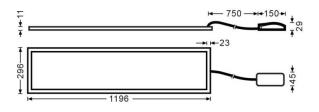

| Dimensions              |             |
|-------------------------|-------------|
| Product dimensions (mm) | 1196x296x11 |