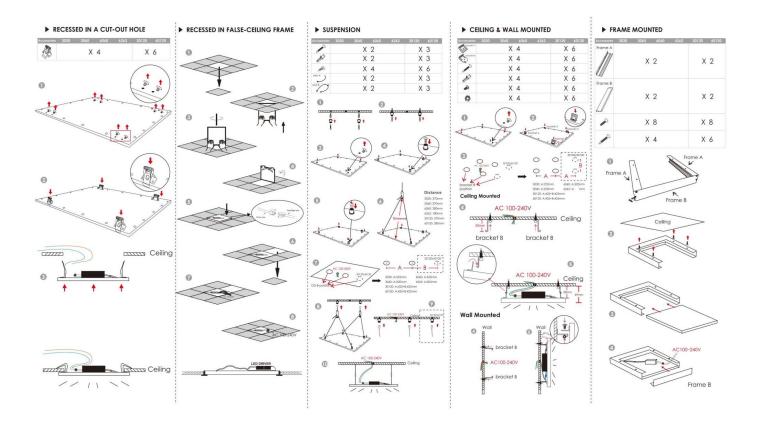

## INDOOR / RECESSED FIXTURES / E-PANEL / E-PANEL

## Item code 86.R001.5303.01

- Installation and wiring of luminaire must be in accordance with all applicable local codes.
- Installation, inspection, and maintenance of luminaires should be performed by a qualified
- electrician.
- DO NOT make or alter any open holes in the luminaire. Do not modify the luminaire.
- DO NOT install damaged product.
- Make sure electrical power is OFF before and during installation and maintenance.
- Make sure the equipment is properly grounded.
- Make sure the supply voltage is same as the rated fixture voltage.