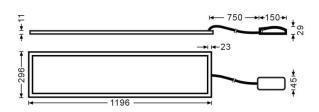

a power of 40W and a beam angle of 120 degrees with a real lumen output of 4320 lm and an efficiency of 108lm/W. Driver On-Off and CCT 4000K.

| Item code    | 86.R001.5401.01 Indoor Recessed Fixtures |  |  |
|--------------|------------------------------------------|--|--|
| Product type |                                          |  |  |
| Category     |                                          |  |  |
| Family       | E-PANEL                                  |  |  |
| Subfamily    | E-PANEL                                  |  |  |
| Pictograms   | 220 V > CRI 850° CE                      |  |  |
|              | Driver On INCL. Off Emerg. 1P            |  |  |
|              | 50000h<br>L80 <b>B</b> 10                |  |  |

| Dimensions |
|------------|
|            |

## **Scheme**



| Product                    |               |
|----------------------------|---------------|
| Product                    |               |
| Real power (W)             | 40            |
| Real luminous flux (Lm)    | 4320          |
| Luminous efficiency (Lm/W) | 108           |
| Beam angle (º)             | 120           |
| Life time (h)              | 50000h L80B10 |
| IP                         | 65            |
| Colour                     | White         |
| Chip Brand                 | Sanan         |
| Control gear included      | Yes           |
| Control gear               | On-Off        |
| Colour temperature (K)     | 4000          |
| Colour consistency (SDCM)  | SDCM<3        |
| CRI                        | 80            |