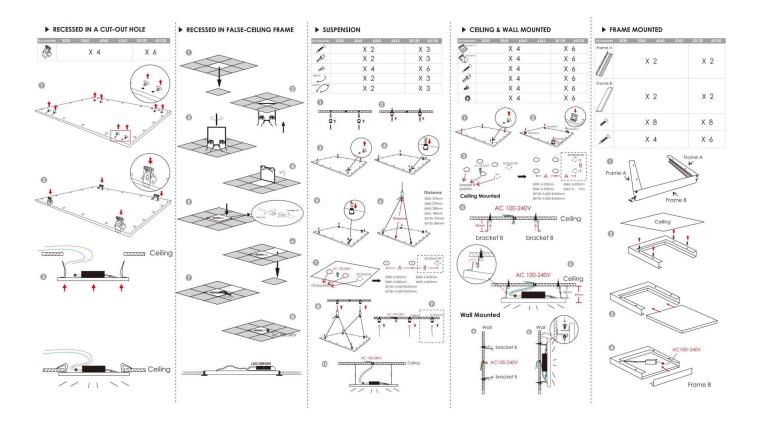

## INDOOR / RECESSED FIXTURES / E-PANEL / E-PANEL

## Item code 86.R001.5401.01

- Installation and wiring of luminaire must be in accordance with all applicable local codes.
- Installation, inspection, and maintenance of luminaires should be performed by a qualified
- electrician.
- DO NOT make or alter any open holes in the luminaire. Do not modify the luminaire.
- DO NOT install damaged product.
- Make sure electrical power is OFF before and during installation and maintenance.
- Make sure the equipment is properly grounded.
- Make sure the supply voltage is same as the rated fixture voltage.