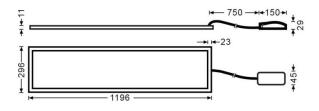

| Dimensions              |             |
|-------------------------|-------------|
| Product dimensions (mm) | 1196x296x11 |