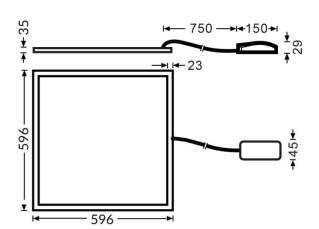

| Dimensions              |            |
|-------------------------|------------|
| Product dimensions (mm) | 596x596x35 |