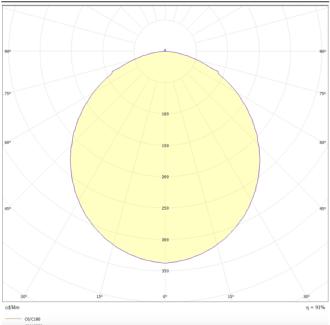

## **B-PANEL**

Lavov recessed fixture from the family B-PANEL with a power of 30W and a beam angle of 120 degrees with a real lumen output of 3840 lm and an efficiency of 128lm/W. Driver On-Off and CCT 3000K.