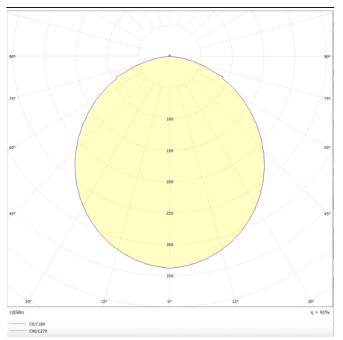

## **B-PANEL**

Lavov recessed fixture from the family B-PANEL with a power of 30W and a beam angle of 120 degrees with a real lumen output of 3840 lm and an efficiency of 128lm/W. Driver On-Off and CCT 3000K.