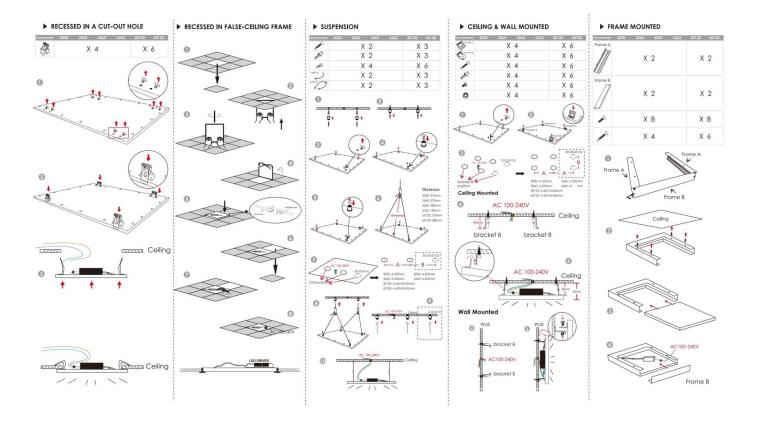

## INDOOR / RECESSED FIXTURES / B-**PANEL / B-PANEL**

## Item code 86.R002.1301.01

- Installation and wiring of luminaire must be in accordance with all applicable local codes.
- Installation, inspection, and maintenance of luminaires should be performed by a qualified electrician.
- DO NOT make or alter any open holes in the luminaire. Do not modify the luminaire.
- DO NOT install damaged product.
- Make sure electrical power is OFF before and during installation and maintenance.
- Make sure the equipment is properly grounded.
- Make sure the supply voltage is same as the rated fixture voltage.